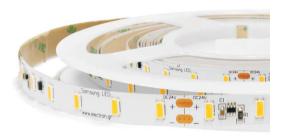

## **SUPREME SERIES** 60LED/m Thermal Management

Supreme Series is the finest series of LED strips with Samsung LEDs. It is offered with adhesive tape on the rear side. Different CCTs are available upon request. It offers Thermal Management and it has Constant Current IC.

## THERMAL MANAGEMENT

| Code               | No.LED/m | Watt/m     | Reel(m) | CCT / CRI                  | Luminus<br>FLUX (lm/m) | Voltage        | Beam<br>Angle | *(mm)      | IP Rate      |
|--------------------|----------|------------|---------|----------------------------|------------------------|----------------|---------------|------------|--------------|
| TIV.328<br>TIV.327 | 60       | 20W<br>20W | 5 5     | 3000K / 80+<br>4000K / 80+ | 2000<br>2150           | 24VDC<br>24VDC | 120°<br>120°  | 100<br>100 | IP20<br>IP20 |